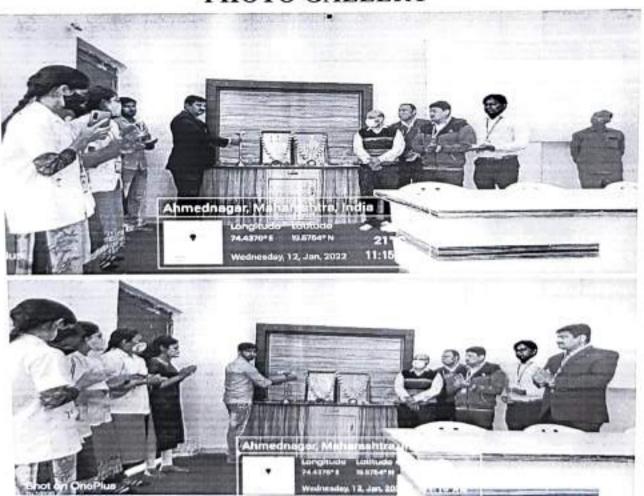

#### PHOTO GALLERY

Tree Plantation by NSS Vounteers (ms.asmita binage and mr. gadekar)

Tree Plantation by NSS Vounteers

Page 3 of 4

Tree Plantation by NSS Vounteers (ms.shaikh shairesha and mr. Prasad joshi)