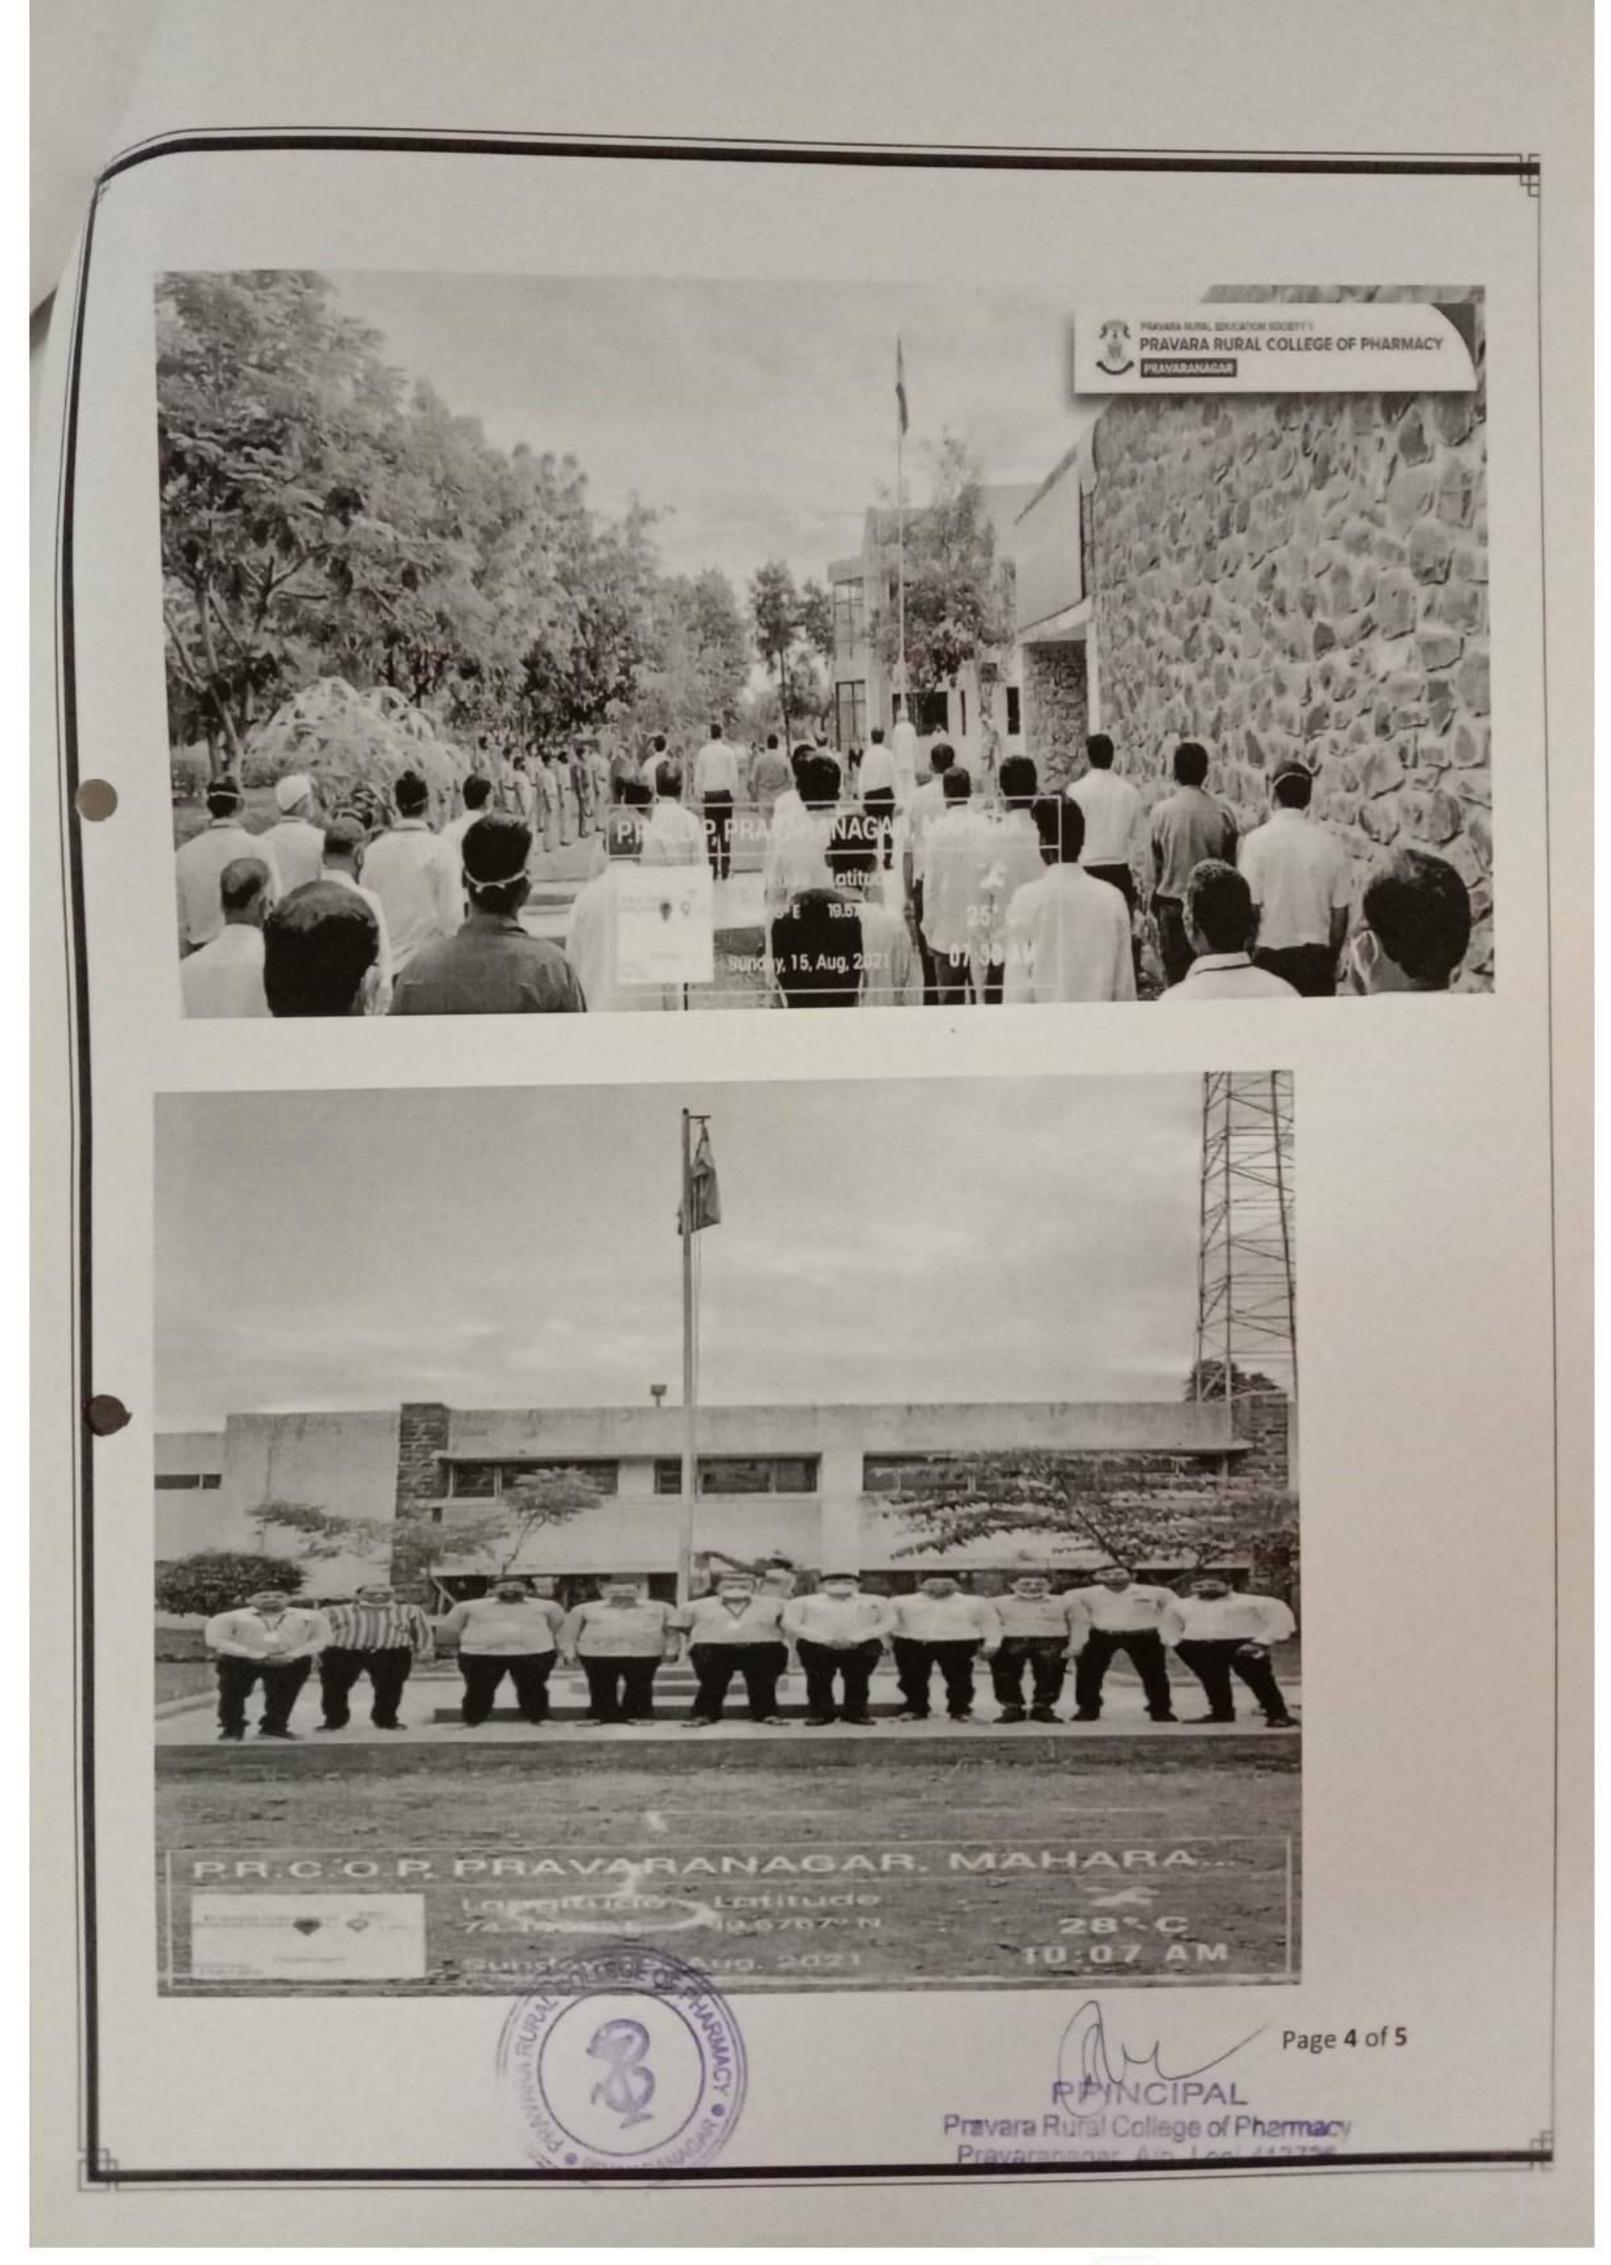

re participated in this program and. It gives the great knowledge to our students.
- 5. After the Independence Day; the all staff was move towards college campus for cleaning program.
- 6. The cleaning program arrangement was done by NSS dept with all requirements.
- 7. The tree planted in college campus and near places of college.

Page 2 of 5

8. All teaching and non-teaching staff did the cleaning in college campus.

Cleaning done in following area:-

- i. Near to college road
- ii. College play ground
- iii. Canteen area
- 9. Finally the all staff member was gather in seminar hall and refreshment (tea and breakfast) were arranged by college.
- 10. On behalf of college Dr. R.B. laware sir expressed the vote of thanks.

#### Metrics:

Teaching and Non Teaching:-48

#### PHOTO GALLERY







Date: 21/09/2021

#### STUDENT NOTICE

All the Students are hereby informed that to remain present for celebration of "Karmaveer Bhaurao Patil Jayanti" as per the following details:-

Date: 22.09.2021

Time: 11.00 AM to 12.30 PM.

Event: Karmaveer Bhaurao Patil Jayanti

EVENT LINK:-

https://us02web.zoom.us/j/29795746147pwd=NHJ4all/IdNZCNUNLMDVKdVdkWG/\
KQT09

In charge: I. Mr. M. S. Bhosale (N.S.S In charge)





PRINCIPAL PRINCIPAL Provincipal Color (Plantery Provincipal Act (SCATTERS)

Copy to:

1) IQAC File.



Date: 21/09/2021

#### STAFF CIRCULAR

All the staffs are hereby informed that to remain present for celebration of "Karmaveer Bhaurao Patil Jayanti" as per the following details:-

Date: 22.09.2021

Time: 11.00 AM to 12.30 PM.

Topic: Karmaveer Bhaurao Patil Jayanti

In cha