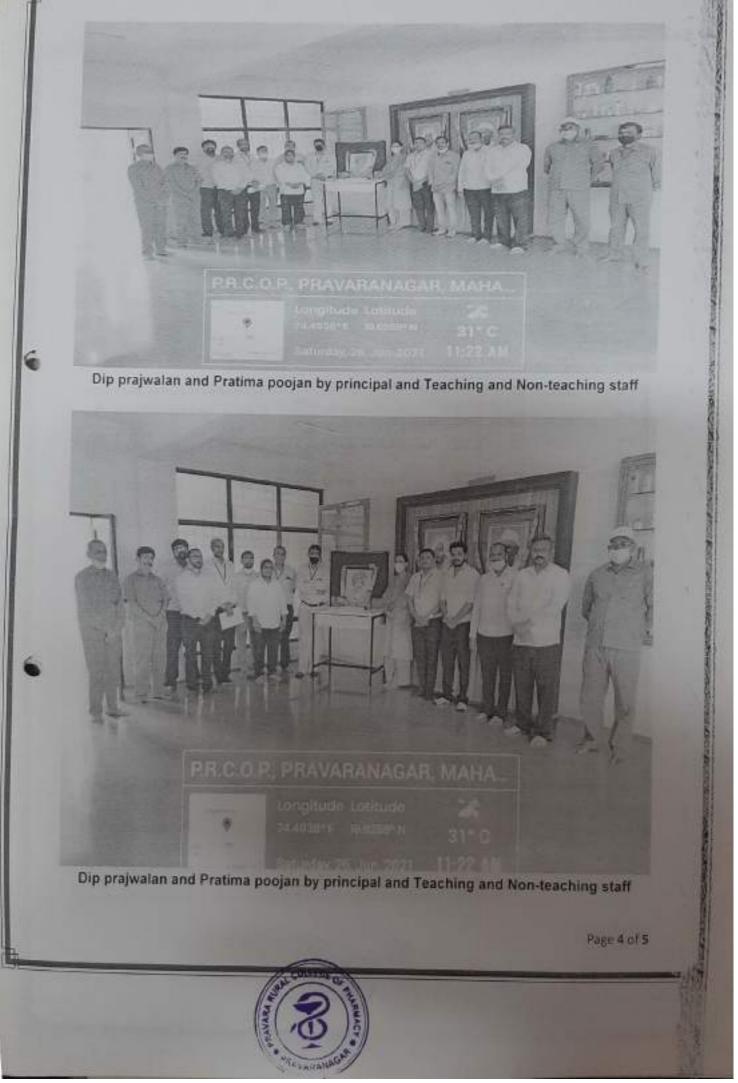

#### PHOTO GALLERY

UNDER GREEN INDIA CLEANING PROGRAM THE NSS VOLUNTEERS DONE CLEANING IN COLLEGE CAMPUS PRCOP, LONI(CODE C-038)