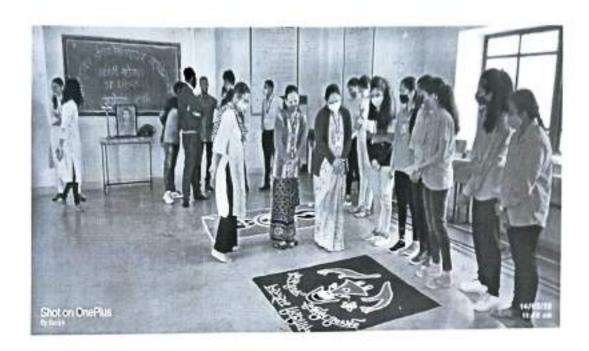

#### Criteria No: 1

#### **Metric No: 1.3 - Curriculum Enrichment**

## File Name: 1.3.1 - Institution integrates crosscutting issues relevant to Professional Ethics, Gender, Human Values, Environment and Sustainability into the Curriculum

| Sr.no. | Content             | Page<br>number |
|--------|---------------------|----------------|
| 1)     | Environment         | 2-73           |
| 2)     | Professional Ethics | 74-135         |
| 3)     | Gender              | 136-148        |
| 4)     | HumanValues         | 149-347        |