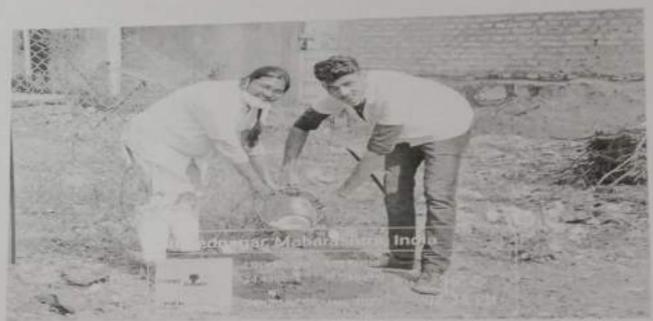

#### PHOTO GALLERY

Tree Plantation by NSS Vounteers (ms.asmita binage and mr. gadekar)

Tree Plantation by NSS Vounteers

Page 3 of 4

Tree Plantation by NSS Vounteers (ms.shaikh shairesha and mr. Prasad joshi)