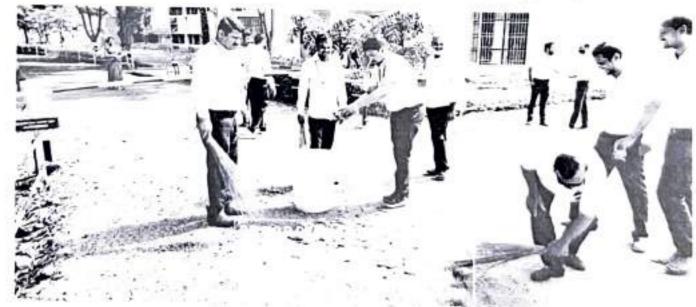

#### PHOTO GALLERY

UNDER GREEN INDIA CLEANING PROGRAM THE NSS VOLUNTEERS DONE CLEANING IN COLLEGE CAMPUS PRCOP, LONI(CODE C-038)