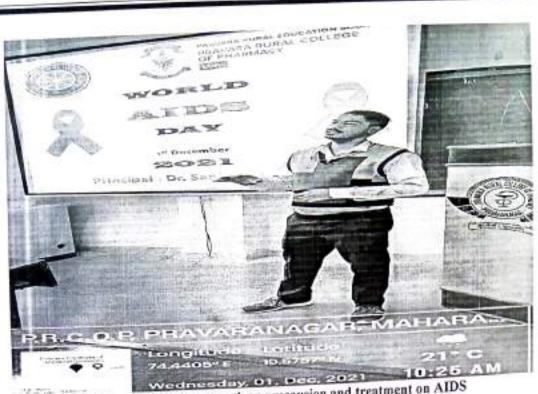

- iii. Round third topic:- online education good or bad for students
- Debate competition result:-

WINNER TEAM:- Second year class Ms. Shrutika Vikhe & Mr. jaydip Dighe RUNNER TEAM:- Final year class Mr. Tawate Vinod & Ms. Tambe Tejashree

- 13. Total students and 20 staff were present and It gives the great knowledge to our students because by sppech of teacher.
- 14. Due to debate copetition for students generate effective critical thinking into primary issues in the given topic.
- On behalf of college Mr. M.S.Bhosale N.S.S officer expressed the vote of thanks.

### Metrics:

Number of students:- 117

staff:- 23



### PHOTO GALLERY



Dr.S.B.Bhawar Sir given speech on the occasion of "WORLD AIDS DAY"



All teaching and non-teaching staff and students stand attended World AIDS Day





Dr.R.B.Laware sir given speech on precausion and treatment on AIDS



Ms.Srutika Vikhe given speech on important the awarness of AIDS





Debate competiton on occasion of World AIDS Day



Debate competiton on occasion of World AIDS Day



PRINCIPAL

Principel
Playam Rural Colege of Pharmacy
Preveraneges, Alp. Loci-413 788





PRAVARA RURAL EDUCATION SOCIETY'S PRAVARA RURAL COLLEGE OF PHARMACY

LONI

WORLD



DAY



1<sup>st</sup> December

2021







### ATTENDANCE OF STUDENTS

EVENT:- " WORLD AIDS DAY"

DATE:- 01/12/2021

| Sr.No | Name of Students                                 | class        | signature    |
|-------|--------------------------------------------------|--------------|--------------|
| 1.    | Pandhare Aditya 0 -                              | T. 7         | 0