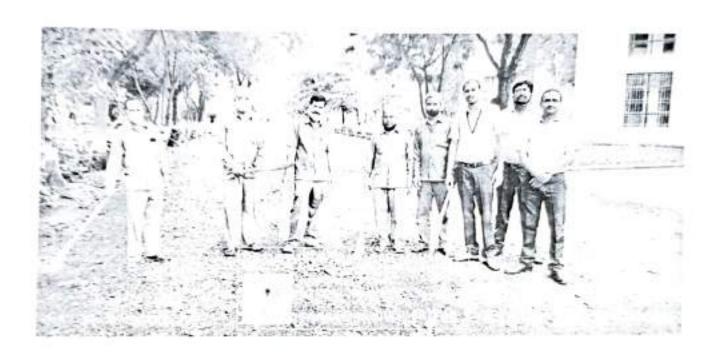

#### PHOTO GALLERY

Tree Plantation by NSS Vounteers (ms.asmita binage and mr. gadekar)

Tree Plantation by NSS Vounteers

Page 3 of 4

Tree Plantation by NSS Vounteers (ms.shaikh shairesha and mr. Prasad joshi)