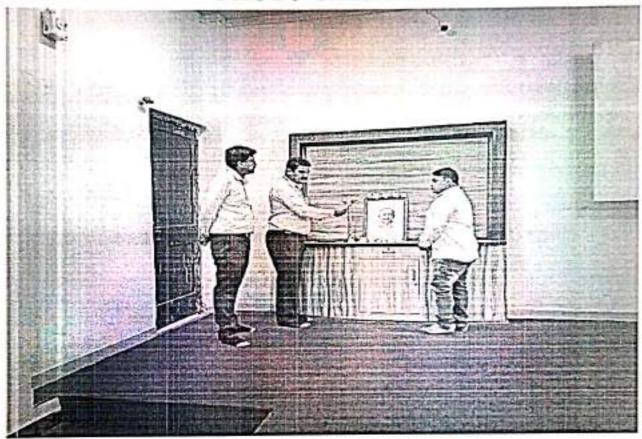

#### PHOTO GALLERY

Tree Plantation by NSS Vounteers (ms.asmita binage and mr. gadekar)

Tree Plantation by NSS Vounteers

Page 3 of 4

Tree Plantation by NSS Vounteers (ms.shaikh shairesha and mr. Prasad joshi)