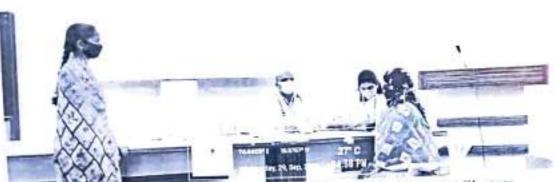

#### PHOTO GALLERY

Tree Plantation by NSS Vounteers (ms.asmita binage and mr. gadekar)

Tree Plantation by NSS Vounteers

Page 3 of 4

Tree Plantation by NSS Vounteers (ms.shaikh shairesha and mr. Prasad joshi)