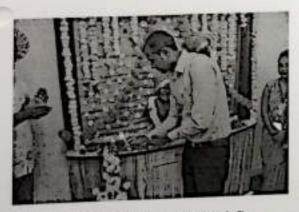

#### PHOTO GALLERY

Tree Plantation by NSS Vounteers (ms.asmita binage and mr. gadekar)

Tree Plantation by NSS Vounteers

Page 3 of 4

Tree Plantation by NSS Vounteers (ms.shaikh shairesha and mr. Prasad joshi)