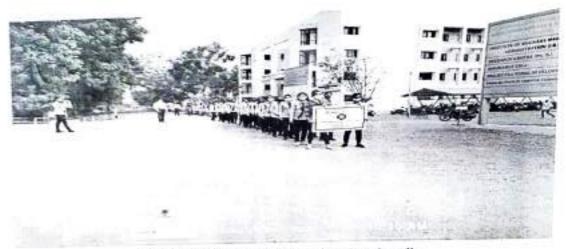

#### PHOTO GALLERY

UNDER GREEN INDIA CLEANING PROGRAM THE NSS VOLUNTEERS DONE CLEANING IN COLLEGE CAMPUS PRCOP, LONI(CODE C-038)