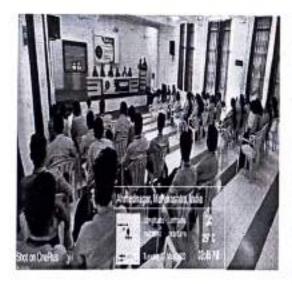

## REPORT ON

#### "GREEN INDIA CLEANING PROGRAM"

(SWACHHATA PAKHAWADA)

Date: 15 DECEMBER 2021.

Venue: College Campus

Time:- 10.00AM To 12.30Pm

#### PHOTO GALLERY

UNDER GREEN INDIA CLEANING PROGRAM THE NSS VOLUNTEERS DONE CLEANING IN COLLEGE CAMPUS PRCOP, LONI(CODE C-038)