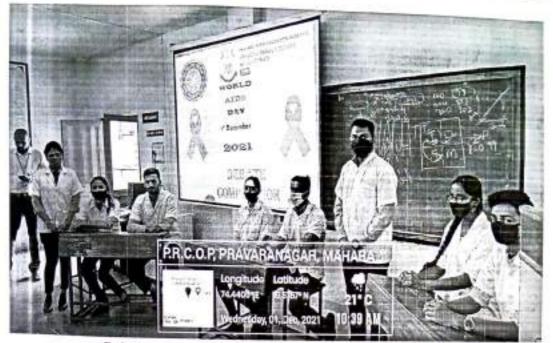

rutika Vikhe & Mr. jaydip Dighe RUNNER TEAM:- Final year class Mr. Tawate Vinod & Ms. Tambe Tejashree

- 13. Total students and 20 staff were present and It gives the great knowledge to our students because by sppech of teacher.
- 14. Due to debate copetition for students generate effective critical thinking into primary issues in the given topic.
- On behalf of college Mr. M.S.Bhosale N.S.S officer expressed the vote of thanks.

### Metrics:

Number of students:- 117

staff:- 23



### PHOTO GALLERY



Dr.S.B.Bhawar Sir given speech on the occasion of "WORLD AIDS DAY"



All teaching and non-teaching staff and students stand attended World AIDS Day





Dr.R.B.Laware sir given speech on precausion and treatment on AIDS



Ms.Srutika Vikhe given speech on important the awarness of AIDS





Debate competiton on occasion of World AIDS Day



Debate competiton on occasion of World AIDS Day



PRINCIPAL

Principel
Playam Rural Colege of Pharmacy
Preveraneges, Alp. Loci-413 788





PRAVARA RURAL EDUCATION SOCIETY'S PRAVARA RURAL COLLEGE OF PHARMACY

LONI

WORLD



DAY



1<sup>st</sup> December

2021







### ATTENDANCE OF STUDENTS

EVENT:- " WORLD AIDS DAY"

DATE:- 01/12/2021

| Sr.No | Name of Students                                 | class        | signature    |
|-------|--------------------------------------------------|--------------|--------------|
| 1.    | Pandhare Aditya 0 -                              | T. 7         | 0            |
| 2.    | Pathak Kiran Jaidip                              | T-Y-         | Wratlas      |
| 3.    | Pawer Suchit Jagdish