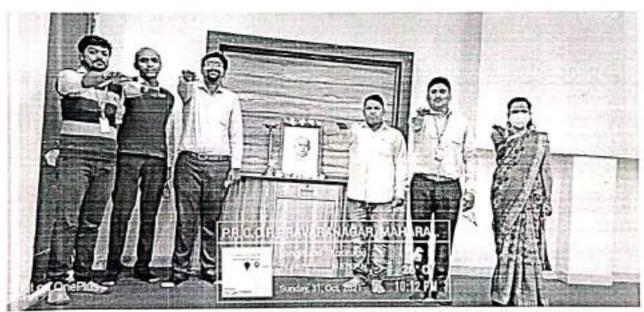

#### "TREE PLANTATION"

(HARIT KRANTI)

Date:-22/12/2021

Venue: College Campus

Organized by: NSS DEPARTMENT

PRAVARA RURAL COLLEGE OF PHARMACY, LONI

A/P:- LONI BK, TAL: RAHATA, DIST:- A.NAGAR, 413736

Principal
Pravara Rural College of Pharmacy
Pravaranta, Ap. L. Page 13/146

#### Details of the session:

The two plantation program program was started at 9.45 am in college campus. For this program touching a non-nearling and NSS volunteers students were presented. The principal Dr. Bitavar S.B of PRCOP, Lord told importance of The tree plantation program, program started with the instruction of NSS officer Mr Bitatale M.S. be distribute and für cleaning to all numbers.

#### Details of the Event:

- An event was organized by the NSS Dept. of Pravara Roral College of Plantoncy on 14 August 2021 at 09.15pm for celebration of "BARIT KRANTI"
- The event was preceded by our honorable principal Dr.S.B.Bhawar, the principal six told the importance of tree plantation program
- In beginning of program Mr Bhonale M.S. Sir (NSS Incharge) given instruction of true plantation program to all teaching , non-teaching and students.
- After the instruction all members taken pits for tree plantationsn in allotted areas in unlings campia.
- after the program Mr. Hhovale M.S. Sir given instruction to clean yourself by using handwark, soap, and unifiers.
- 6. Total 10 seaching and non-teaching staff-were present