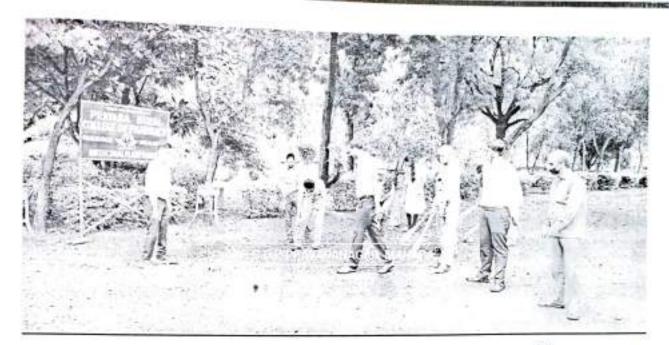

#### "GREEN INDIA CLEANING PROGRAM"

(SWACHHATA PAKHAWADA)

Date: 15 DECEMBER 2021.

Venue: College Campus

Time:- 10.00AM To 12.30Pm

#### Primary Objective of the Event:

- To preserve the world's natural resources, reduce emissions, and minimise pollution
- The goals of cleanliness are health, beauty, absence of offensive odour and to avoid the spreading of dirt and contaminants to oneself and others.
- To the help of cleanliness, we can keep our physical and mental health clean, which will make us feel good.
- To provide some useful guidance which will help you to increase the sustainability of your cleaning services systems

#### Details of the session:

The "GREEN INDIA CLEANING PROGRAM" was started at 10.00am in college campus. For this program teaching, non-teaching and students were presented. The principal Dr.Bhavar.S.B of PRCOP, Loni told importance of cleaning program, program started with the instruction of NSS officer Mr.Bhosale, M.S. he distribute area for cleaning to all members.

#### Details of the Event:

- An event was organized by the NSS Dept. of Pravara Rural College of Pharmacy on
   15 december 2021 at 10.00 am for celebration of "GREEN INDIA CLEANING
   PROGRAM"
- The event was preceded by our honorable principal Dr.S.B.Bhawar, the principal sir told the importance of cleaning program
- In beginning of program Mr.Bhosale.M.S Sir (NSS Incharge) given instruction of cleaning program to all teaching, non-teaching and students.
- After the instruction all members did the cleaning in allotted areas in college campus.
- after the program Mr.Bhosale.M.S Sir given instruction to clean yourself by using handwash,soap, and sanitizer.
- 6. Total 10 teaching and non-teaching staff were present.
- 7. The 75 students of M.pharm were participated in cleaning program.

#### PHOTO GALLERY

UNDER GREEN INDIA CLEANING PROGRAM THE NSS VOLUNTEERS DONE CLEANING IN COLLEGE CAMPUS PRCOP, LONI(CODE C-038)