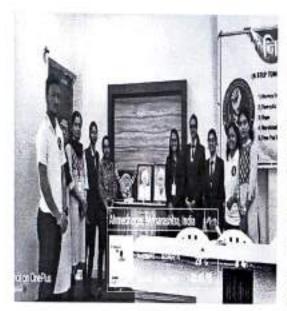

## REPORT ON

#### "TREE PLANTATION"

(HARIT KRANTI)

Date:-22/12/2021

Venue: College Campus

Organized by: NSS DEPARTMENT

PRAVARA RURAL COLLEGE OF PHARMACY, LONI

A/P:- LONI BK, TAL: RAHATA, DIST:- A.NAGAR, 413736

Principal
Pravara Rural College of Pharmacy
Pravaranta, Ap. L. Page 13/146

#### PHOTO GALLERY

Tree Plantation by NSS Vounteers (ms.asmita binage and mr. gadekar)

Tree Plantation by NSS Vounteers

Page 3 of 4

Tree Plantation by NSS Vounteers (ms.shaikh shairesha and mr. Prasad joshi)