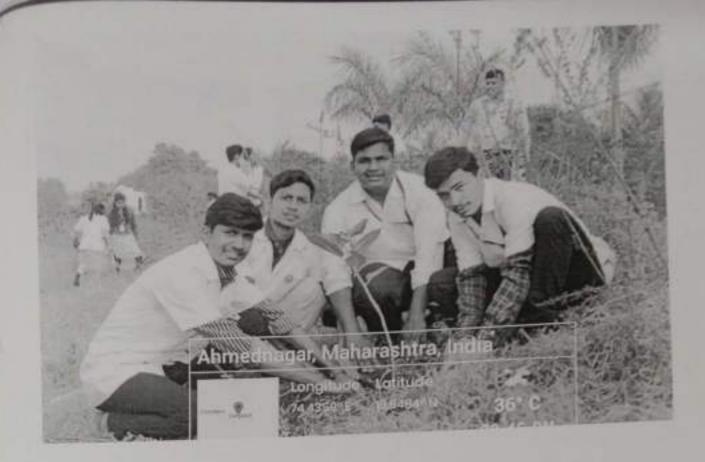

#### PHOTO GALLERY

Tree Plantation by NSS Vounteers (ms.asmita binage and mr. gadekar)

Tree Plantation by NSS Vounteers

Page 3 of 4

Tree Plantation by NSS Vounteers (ms.shaikh shairesha and mr. Prasad joshi)