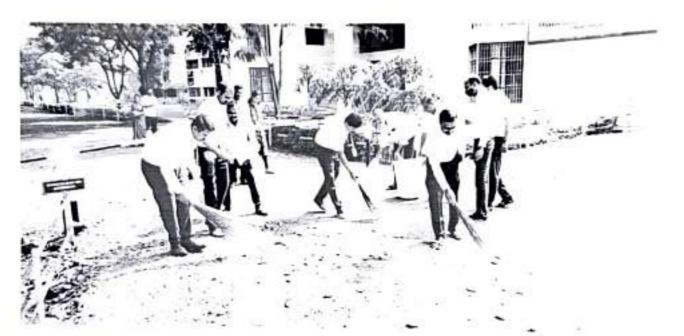

#### PHOTO GALLERY

UNDER GREEN INDIA CLEANING PROGRAM THE NSS VOLUNTEERS DONE CLEANING IN COLLEGE CAMPUS PRCOP, LONI(CODE C-038)