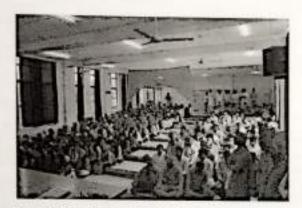

#### PHOTO GALLERY

Tree Plantation by NSS Vounteers (ms.asmita binage and mr. gadekar)

Tree Plantation by NSS Vounteers

Page 3 of 4

Tree Plantation by NSS Vounteers (ms.shaikh shairesha and mr. Prasad joshi)

#### PHOTO GALLERY

UNDER GREEN INDIA CLEANING PROGRAM THE NSS VOLUNTEERS DONE CLEANING IN COLLEGE CAMPUS PRCOP, LONI(CODE C-038)