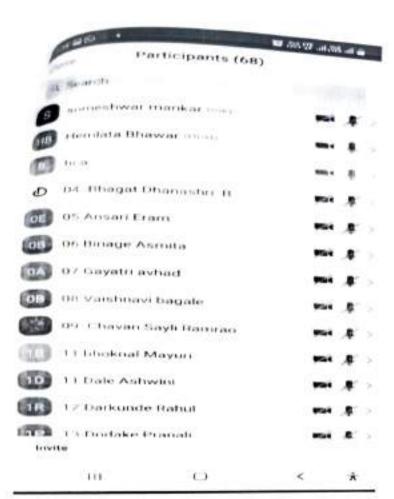

0 pm on 14.10.2021 Mrs. Bhawar H.S. Welcome all and gave introductory speech. Principal Dr. Sanjay Bhawar sir introduce resource person Dr. Anushree Khaire mam.
  - 2. Dr. Anushree Khaire Principal Women's College Home Science and BCA Loni was available as resource person for this session. Dr. Khaire mam pay homage to our former President Dr. APJ Abdul Kalam and highlight on importance of reading and encouraged to develop it as a hobby and told summary of various books read by mam and also told names of good books to read by students. Motivate them to read books. Mam also shared life experiences who become successful thorough reading
  - 3. Mr. Manakar sir deliver vote of thanks for the session

## Metrics:

Number of students: 72

Number of staff: Teaching: 13 Nonteaching: 3















| 2-38 to (C)