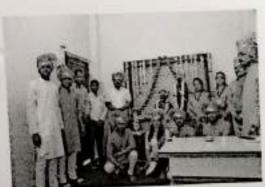

#### PHOTO GALLERY

Tree Plantation by NSS Vounteers (ms.asmita binage and mr. gadekar)

Tree Plantation by NSS Vounteers

Page 3 of 4

Tree Plantation by NSS Vounteers (ms.shaikh shairesha and mr. Prasad joshi)