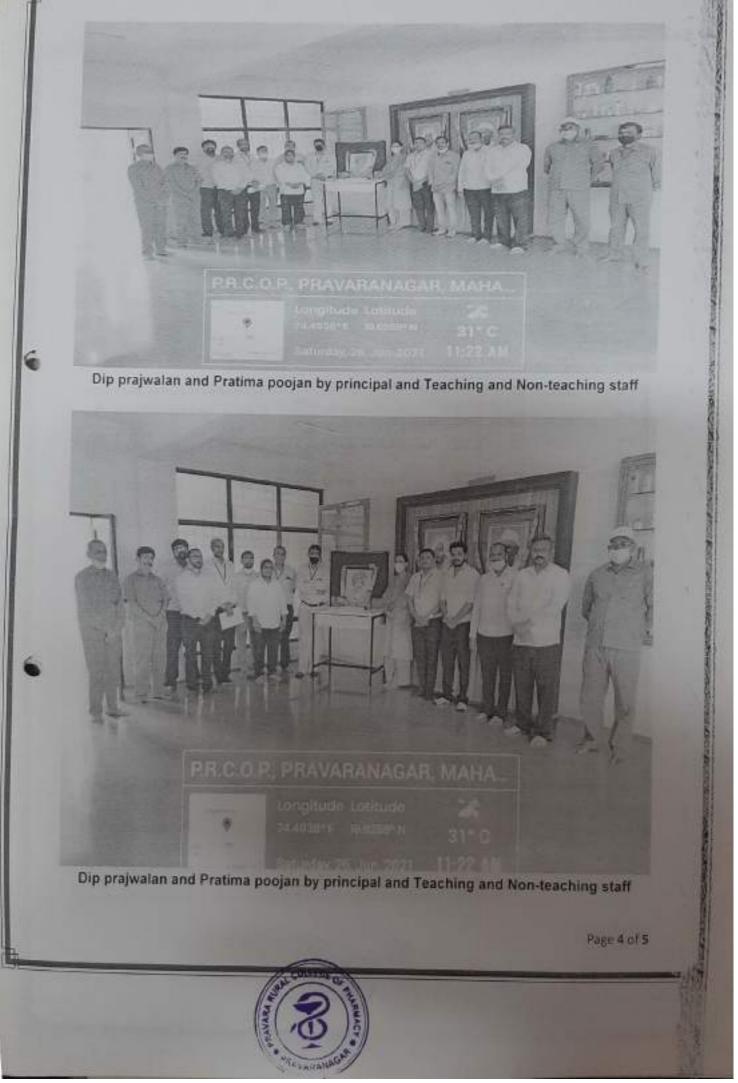

bration of "CHHATRAPATI SHAHU MAHARAJ JAYANTI"
- The event was preceded by our honorable principal Dr.S.B.Bhawar, the principal sir
  highlighted the work done towards the society by "CHHATRAPATI SHAHU
  MAHARAJ".
- 3. By the zoom meeting Mr. M.S.Bhosale sir given introduction of about celebration of "CHHATRAPATI SHAHU MAHARAJ JAYANTI".
- The library incharge Mr. V.B.Turakne sir told about "CHHATRAPATI SHAHU MAHARAJ history and express their work for the lower easte.
- Total 46 students and staff—were participated in zoom meeting and. It gives the
  great knowledge to our students because by interaction.
- 6. Finally the session was concluded with vote of thanks.
- 7. On behalf of college Mr. M.S.Bhusale N.S.S officer expressed the vote of thanks.



Page Zof 5



Scanned with CamScanner



Scanned with CamScanner







NAME OF EVENT:- "CHHATRAPATISHAHU MAHARAJ JAYANTI "
DATE:-26/06/2021

| SR,NO | NAME OF STAFF             | SIGNATURE