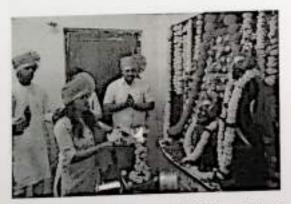

#### PHOTO GALLERY

UNDER GREEN INDIA CLEANING PROGRAM THE NSS VOLUNTEERS DONE CLEANING IN COLLEGE CAMPUS PRCOP, LONI(CODE C-038)