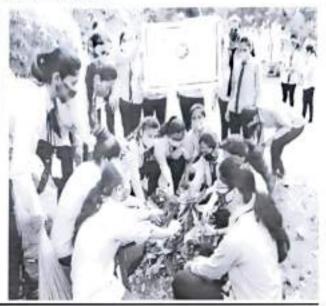

## REPORT ON

#### "GREEN INDIA CLEANING PROGRAM"

(SWACHHATA PAKHAWADA)

Date: 15 DECEMBER 2021.

Venue: College Campus

Time:- 10.00AM To 12.30Pm

#### PHOTO GALLERY

UNDER GREEN INDIA CLEANING PROGRAM THE NSS VOLUNTEERS DONE CLEANING IN COLLEGE CAMPUS PRCOP, LONI(CODE C-038)