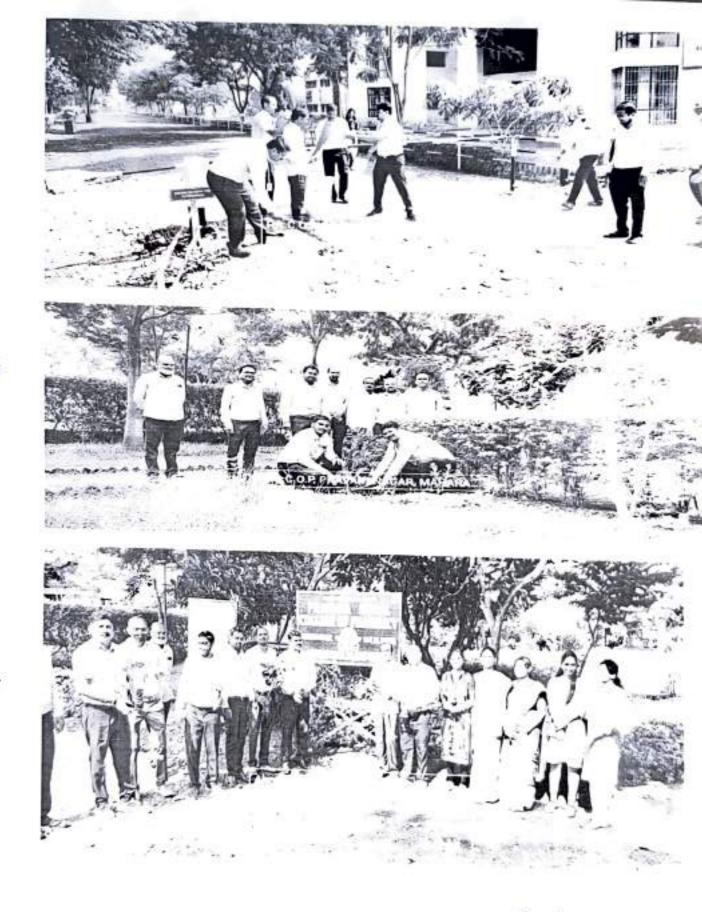

#### PHOTO GALLERY

Tree Plantation by NSS Vounteers (ms.asmita binage and mr. gadekar)

Tree Plantation by NSS Vounteers

Page 3 of 4

Tree Plantation by NSS Vounteers (ms.shaikh shairesha and mr. Prasad joshi)