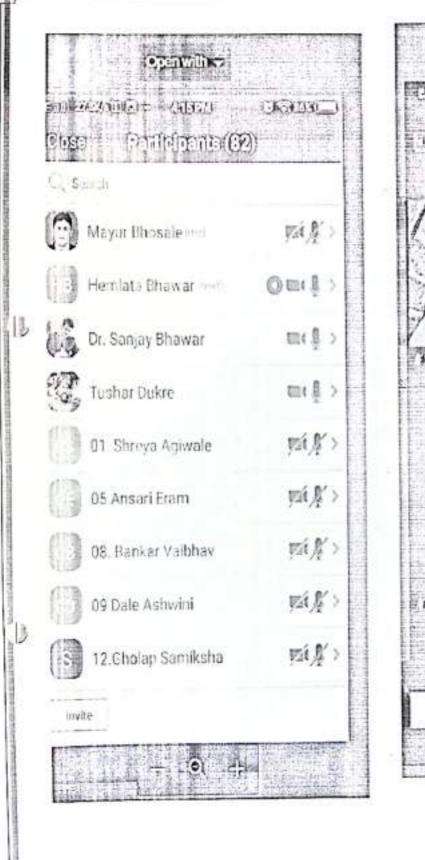

## Metrics:

Number of students: 45

staff)- 10

Number of students:- 75

staff:- 10