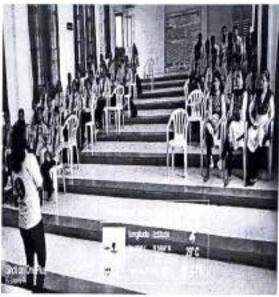

## REPORT ON

#### "GREEN INDIA CLEANING PROGRAM"

(SWACHHATA PAKHAWADA)

Date: 15 DECEMBER 2021.

Venue: College Campus

Time:- 10.00AM To 12.30Pm

#### PHOTO GALLERY

UNDER GREEN INDIA CLEANING PROGRAM THE NSS VOLUNTEERS DONE CLEANING IN COLLEGE CAMPUS PRCOP, LONI(CODE C-038)