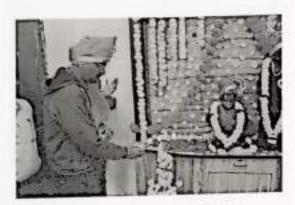

#### PHOTO GALLERY

Tree Plantation by NSS Vounteers (ms.asmita binage and mr. gadekar)

Tree Plantation by NSS Vounteers

Page 3 of 4

Tree Plantation by NSS Vounteers (ms.shaikh shairesha and mr. Prasad joshi)