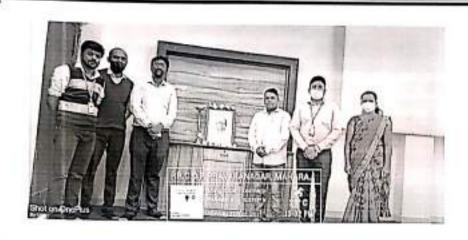

#### PHOTO GALLERY

Tree Plantation by NSS Vounteers (ms.asmita binage and mr. gadekar)

Tree Plantation by NSS Vounteers

Page 3 of 4

Tree Plantation by NSS Vounteers (ms.shaikh shairesha and mr. Prasad joshi)