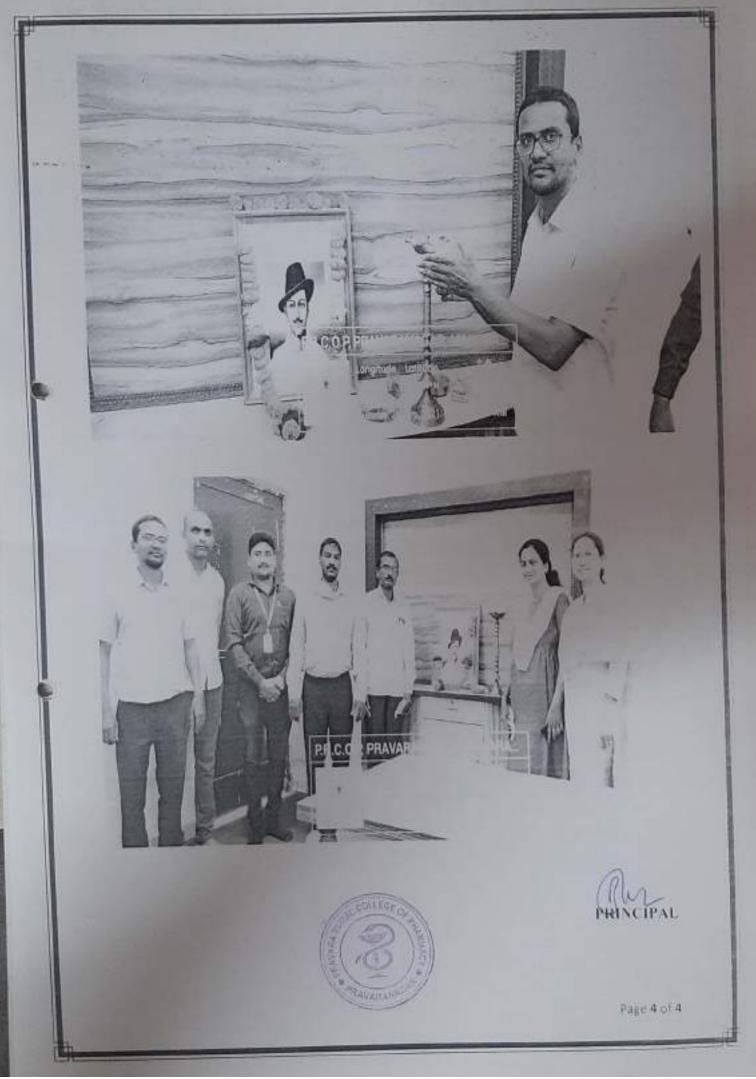

#### PHOTO GALLERY

Tree Plantation by NSS Vounteers (ms.asmita binage and mr. gadekar)

Tree Plantation by NSS Vounteers

Page 3 of 4

Tree Plantation by NSS Vounteers (ms.shaikh shairesha and mr. Prasad joshi)

Pravara Rural C. lege of Pharmac Pravarenager, Alp. Loni- 413 730

Page 4 of 4