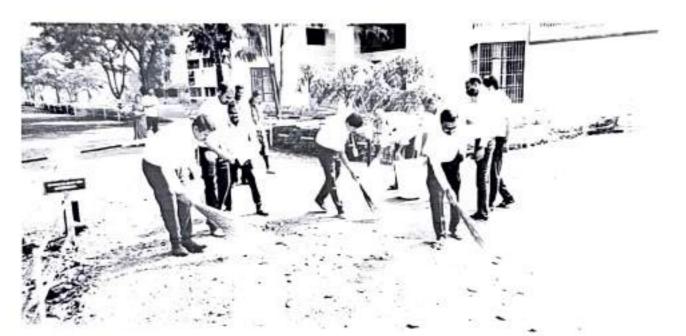

#### Details of the session:

The "GREEN INDIA CLEANING PROGRAM" was started at 10.00am in college campus. For this program teaching, non-teaching and students were presented. The principal Dr.Bhavar.S.B of PRCOP, Loni told importance of cleaning program, program started with the instruction of NSS officer Mr.Bhosale, M.S. he distribute area for cleaning to all members.

#### Details of the Event:

- An event was organized by the NSS Dept. of Pravara Rural College of Pharmacy on
   15 december 2021 at 10.00 am for celebration of "GREEN INDIA CLEANING
   PROGRAM"
- The event was preceded by our honorable principal Dr.S.B.Bhawar, the principal sir told the importance of cleaning program
- In beginning of program Mr.Bhosale.M.S Sir (NSS Incharge) given instruction of cleaning program to all teaching, non-teaching and students.
- After the instruction all members did the cleaning in allotted areas in college campus.
- after the program Mr.Bhosale.M.S Sir given instruction to clean yourself by using handwash,soap, and sanitizer.
- 6. Total 10 teaching and non-teaching staff were present.
- 7. The 75 students of M.pharm were participated in cleaning program.

#### PHOTO GALLERY

UNDER GREEN INDIA CLEANING PROGRAM THE NSS VOLUNTEERS DONE CLEANING IN COLLEGE CAMPUS PRCOP, LONI(CODE C-038)