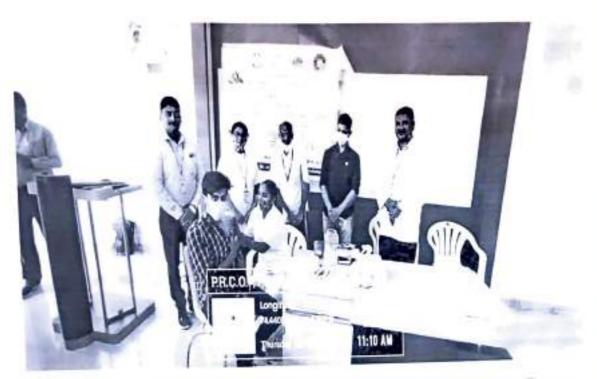

econd vaccine dose in seminar hall.

- 9. After the vaccination the vaccinated student and staff sended to rest room. The nss dept volunteers made the planning for rest room.
- 10. For this program all arragment done by Mr. M.S.Bhosale sir., Mrs.H.S.Bhavan madam, Mr.S.D.Mankar sir.
- 11. In the vaccination camp unvaccinated students and staff was vaccinated

### Metrics:

Total 15 students and staff was vaccinated

### PHOTO GALLERY



Vaccination of students done by primary health center staff in presence of principal Dr.S.B.Bhavar, Dr.shripad maid sir and other staff



Students and staff at Registrationn counter in the Semianr Hall



Vaccination of students (Mr. Tonde Avinash Fianl year.B.Pharm)done by primary health center staff



COVID-19 vaccination camp organised by PRCOP.Loni





Vaccination of students (Mr.Musahib tamboli NSS volunteers )done by primary health center stall



Vaccination of students (Mr.Avesh tamboli NSS volunteers )done by primary health center staff











महाराष्ट्र शासन आगम्य विभागः

तत्रशिक्षण सचालनालयः, मुंबई, मावित्रीबाई फुल पूर्ण विद्यापीठः, पण

विद्यार्थी विकास मंडळ व राष्ट्रीय सेवा योजना, प्रवरा ग्रामीण औषधनिर्माणशास्त्र महाविद्यालय प्रवरा ग्रामीण औषधनिर्माणशास्त्र महाविद्यालय (पदिवका) इन्सिट्यूट ऑफ फार्मसी,लोणी

याच्या सचुकविद्यमाण

प्रिणान यस। स्तायश्य

अंतर्गत मोफन कोव्हीड-१९ मेगा लसीकरण कॅम्प

huana प्रकाशिकालय, सोची

दिनांक :- २८/१०/२०२१ वेळ :-०९ ते ०५ पर्यंत स्थळ: प्रवरा प्रामीण औषधनिर्माणसास्त्र महाविद्यालय,

Covid-19 vaccination camp flyer



Students and staff attendance



Promission

### Mission Yuva Swasthya Savitribai