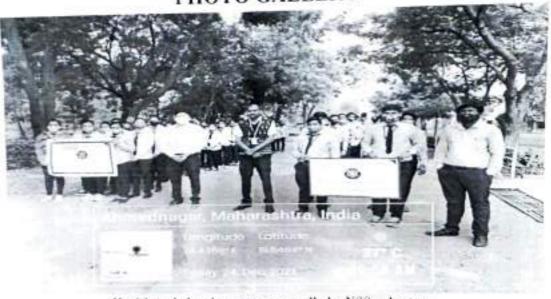

#### PHOTO GALLERY

Tree Plantation by NSS Vounteers (ms.asmita binage and mr. gadekar)

Tree Plantation by NSS Vounteers

Page 3 of 4

Tree Plantation by NSS Vounteers (ms.shaikh shairesha and mr. Prasad joshi)