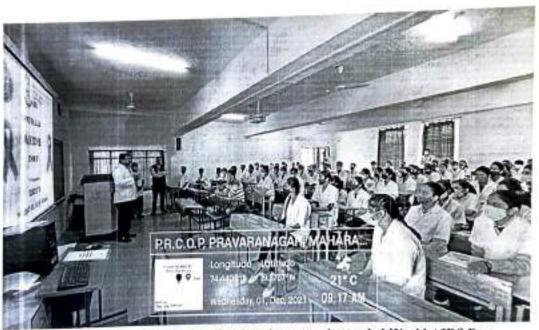

#### PHOTO GALLERY

Tree Plantation by NSS Vounteers (ms.asmita binage and mr. gadekar)

Tree Plantation by NSS Vounteers

Page 3 of 4

Tree Plantation by NSS Vounteers (ms.shaikh shairesha and mr. Prasad joshi)