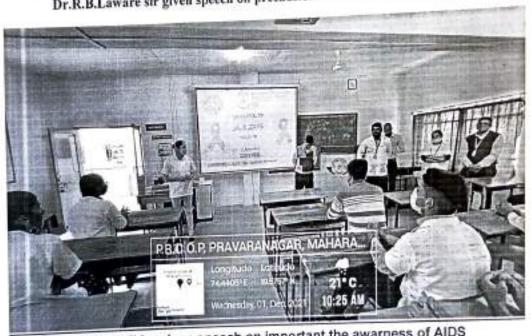

- Debate competition result:-

WINNER TEAM:- Second year class Ms. Shrutika Vikhe & Mr. jaydip Dighe RUNNER TEAM:- Final year class Mr. Tawate Vinod & Ms. Tambe Tejashree

- 13. Total students and 20 staff were present and It gives the great knowledge to our students because by sppech of teacher.
- 14. Due to debate copetition for students generate effective critical thinking into primary issues in the given topic.
- On behalf of college Mr. M.S.Bhosale N.S.S officer expressed the vote of thanks.

### Metrics:

Number of students:- 117

staff:- 23



### PHOTO GALLERY



Dr.S.B.Bhawar Sir given speech on the occasion of "WORLD AIDS DAY"



All teaching and non-teaching staff and students stand attended World AIDS Day





Dr.R.B.Laware sir given speech on precausion and treatment on AIDS



Ms.Srutika Vikhe given speech on important the awarness of AIDS





Debate competiton on occasion of World AIDS Day



Debate competiton on occasion of World AIDS Day



PRINCIPAL

Principel
Playam Rural Colege of Pharmacy
Preveraneges, Alp. Loci-413 788





PRAVARA RURAL EDUCATION SOCIETY'S PRAVARA RURAL COLLEGE OF PHARMACY

LONI

WORLD



DAY



1<sup>st</sup> December

2021







### ATTENDANCE OF STUDENTS

EVENT:- " WORLD AIDS DAY"

DATE:- 01/12/2021

| Sr.No | Name of Students                                 | class        | signature    |
|-------|--------------------------------------------------|--------------|--------------|
| 1.    | Pandhare Aditya 0 -                              | T. 7         | 0            |
| 2.    | Pathak Kiran Jaidip                              | T