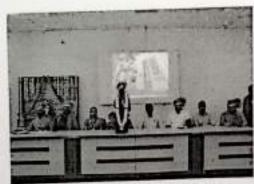

#### Details of the session:

The two plantation program program was started at 9.45 am in college campus. For this program touching a non-nearling and NSS volunteers students were presented. The principal Dr. Bitavar S.B of PRCOP, Lord told importance of The tree plantation program, program started with the instruction of NSS officer Mr Bitatale M.S. be distribute and für cleaning to all numbers.

#### Details of the Event:

- An event was organized by the NSS Dept. of Pravara Roral College of Plantoncy on 14 August 2021 at 09.15pm for celebration of "BARIT KRANTI"
- The event was preceded by our honorable principal Dr.S.B.Bhawar, the principal six told the importance of tree plantation program
- In beginning of program Mr Bhonale M.S. Sir (NSS Incharge) given instruction of true plantation program to all teaching , non-teaching and students.
- After the instruction all members taken pits for tree plantationsn in allotted areas in unlings campia.
- after the program Mr. Hhovale M.S. Sir given instruction to clean yourself by using handwark, soap, and unifiers.
- 6. Total 10 seaching and non-teaching staff-were present