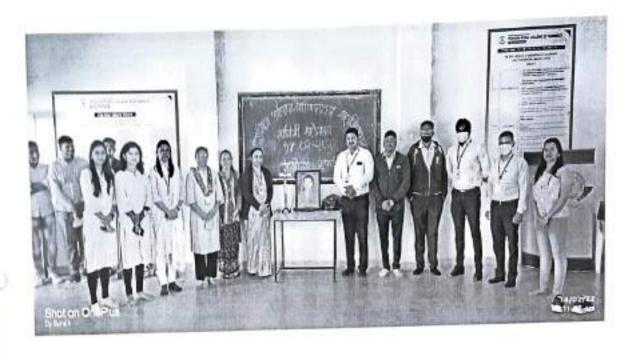

## REPORT ON

#### "TREE PLANTATION"

(HARIT KRANTI)

Date:-22/12/2021

Venue: College Campus

Organized by: NSS DEPARTMENT

PRAVARA RURAL COLLEGE OF PHARMACY, LONI

A/P:- LONI BK, TAL: RAHATA, DIST:- A.NAGAR, 413736

Principal
Pravara Rural College of Pharmacy
Pravaranta, Ap. L. Page 13/146

#### Details of the session:

The two plantation program program was started at 9.45 am in college campus. For this program touching a non-nearling and NSS volunteers students were presented. The principal Dr. Bitavar S.B of PRCOP, Lord told importance of The tree plantation program, program started with the instruction of NSS officer Mr Bitatale M.S. be distribute and für cleaning to all numbers.

#### Details of the Event:

- An event was organized by the NSS Dept. of Pravara Roral College of Plantoncy on 14 August 2021 at 09.15pm for celebration of "BARIT KRANTI"
- The event was preceded by our honorable principal Dr.S.B.Bhawar, the principal six told the importance of tree plantation program
- In beginning of program Mr Bhonale M.S. Sir (NSS Incharge) given instruction of true plantation program to all teaching , non-teaching and students.
- After the instruction all members taken pits for tree plantationsn in allotted areas in unlings campia.
- after the program Mr. Hhovale M.S. Sir given instruction to clean yourself by using handwark, soap, and unifiers.
- 6. Total 10 seaching and non-teaching staff-were present