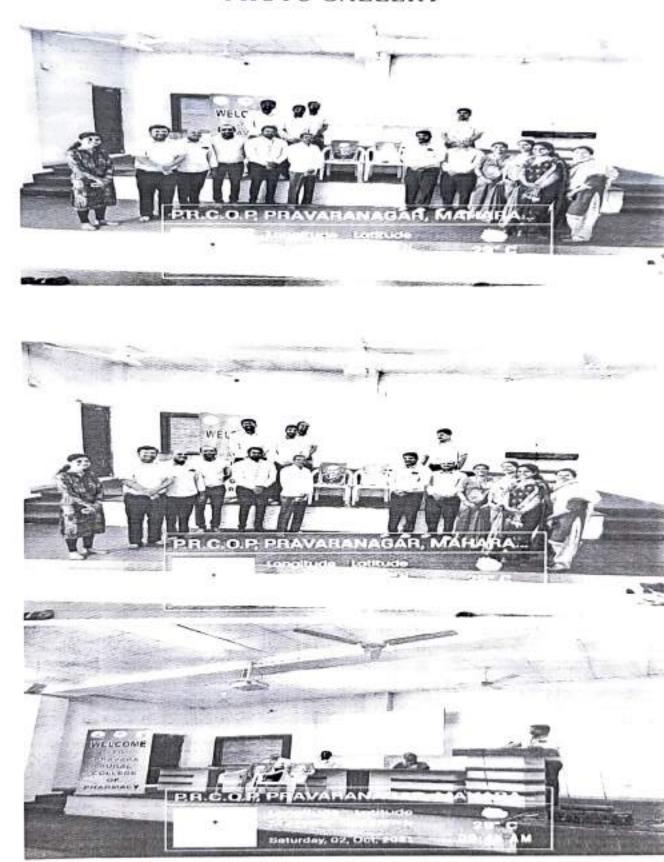

#### PHOTO GALLERY

Tree Plantation by NSS Vounteers (ms.asmita binage and mr. gadekar)

Tree Plantation by NSS Vounteers

Page 3 of 4

Tree Plantation by NSS Vounteers (ms.shaikh shairesha and mr. Prasad joshi)