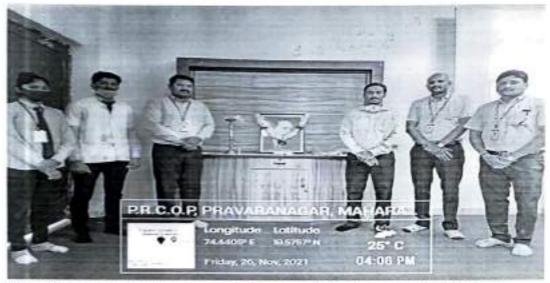

#### PHOTO GALLERY

Tree Plantation by NSS Vounteers (ms.asmita binage and mr. gadekar)

Tree Plantation by NSS Vounteers

Page 3 of 4

Tree Plantation by NSS Vounteers (ms.shaikh shairesha and mr. Prasad joshi)