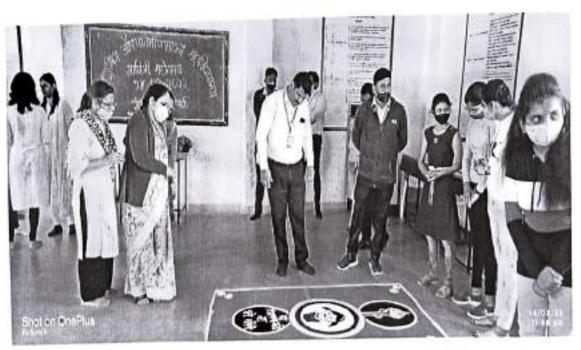

## REPORT ON

#### "TREE PLANTATION"

(HARIT KRANTI)

Date:-22/12/2021

Venue: College Campus

Organized by: NSS DEPARTMENT

PRAVARA RURAL COLLEGE OF PHARMACY, LONI

A/P:- LONI BK, TAL: RAHATA, DIST:- A.NAGAR, 413736

Principal
Pravara Rural College of Pharmacy
Pravaranta, Ap. L. Page 13/146

#### Details of the session:

The two plantation program program was started at 9.45 am in college campus. For this program touching a non-nearling and NSS volunteers students were presented. The principal Dr. Bitavar S.B of PRCOP, Lord told importance of The tree plantation program, program started with the instruction of NSS officer Mr Bitatale M.S. be distribute and für cleaning to all numbers.

#### Details of the Event:

- An event was organized by the NSS Dept. of Pravara Roral College of Plantoncy on 14 August 2021 at 09.15pm for celebration of "BARIT KRANTI"
- The event was preceded by our honorable principal Dr.S.B.Bhawar, the principal six told the importance of tree plantation program
- In beginning of program Mr Bhonale M.S. Sir (NSS Incharge) given instruction of true plantation program to all teaching , non-teaching and students.
- After the instruction all members taken pits for tree plantationsn in allotted areas in unlings campia.
- after the program Mr. Hhovale M.S. Sir given instruction to clean yourself by using handwark, soap, and unifiers.
- 6. Total 10 seaching and non-teaching staff-were present