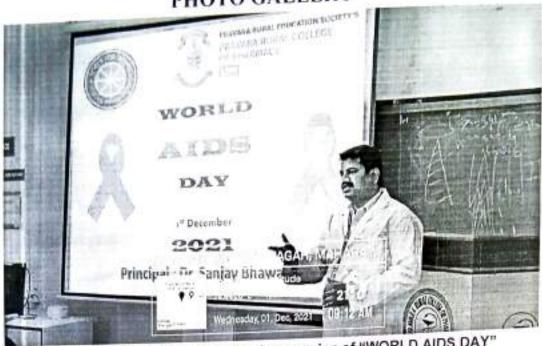

#### PHOTO GALLERY

Tree Plantation by NSS Vounteers (ms.asmita binage and mr. gadekar)

Tree Plantation by NSS Vounteers

Page 3 of 4

Tree Plantation by NSS Vounteers (ms.shaikh shairesha and mr. Prasad joshi)