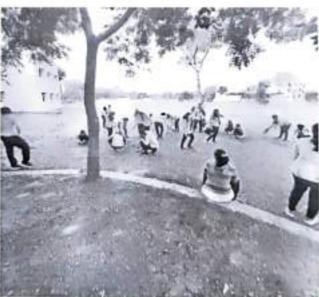

#### "TREE PLANTATION"

(HARIT KRANTI)

Date:-22/12/2021

Venue: College Campus

Organized by: NSS DEPARTMENT

PRAVARA RURAL COLLEGE OF PHARMACY, LONI

A/P:- LONI BK, TAL: RAHATA, DIST:- A.NAGAR, 413736

Principal
Pravara Rural College of Pharmacy
Pravaranta, Ap. L. Page 13/146

#### Primary Objective of the Event:

- i. The tree plantation activity also mativate, moreover, others to do name activity the
- 2. The Date Planting Activity princip name analyses to the postery on the importants of planting and puring near
- Plantation of maximum trees for protection of professement to senior leafs as well as period world.
- 4. To make pollution from earth.
- 5. To creates environmental assurement among people

#### Details of the session:

The two plantation program program was started at 9.45 am in college campus. For this program touching a non-nearling and NSS volunteers students were presented. The principal Dr. Bitavar S.B of PRCOP, Lord told importance of The tree plantation program, program started with the instruction of NSS officer Mr Bitatale M.S. be distribute and für cleaning to all numbers.