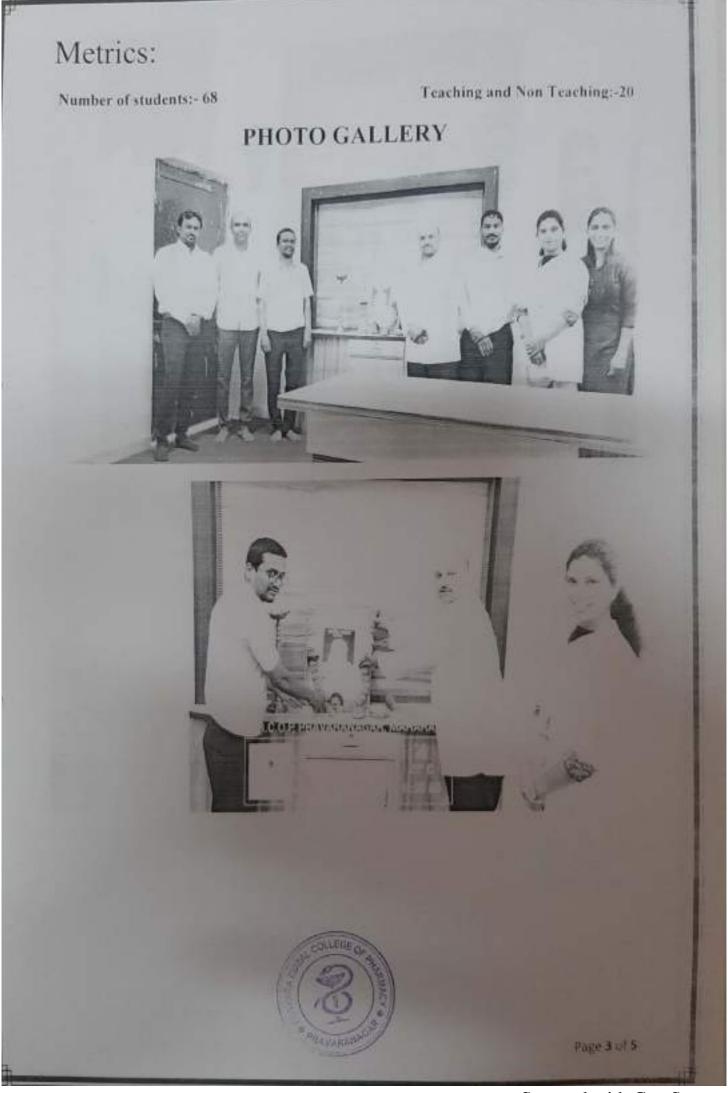

## Metrics:

Number of students: 45

staff)- 10

#### PHOTO GALLERY

Tree Plantation by NSS Vounteers (ms.asmita binage and mr. gadekar)

Tree Plantation by NSS Vounteers

Page 3 of 4

Tree Plantation by NSS Vounteers (ms.shaikh shairesha and mr. Prasad joshi)