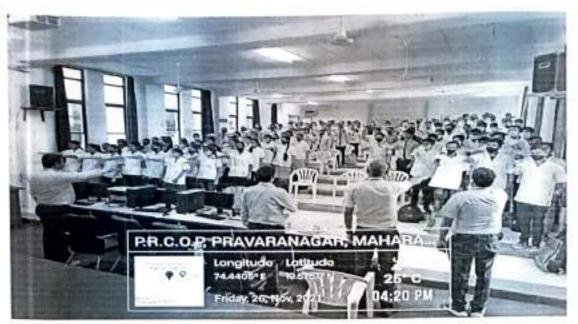

#### PHOTO GALLERY

Tree Plantation by NSS Vounteers (ms.asmita binage and mr. gadekar)

Tree Plantation by NSS Vounteers

Page 3 of 4

Tree Plantation by NSS Vounteers (ms.shaikh shairesha and mr. Prasad joshi)