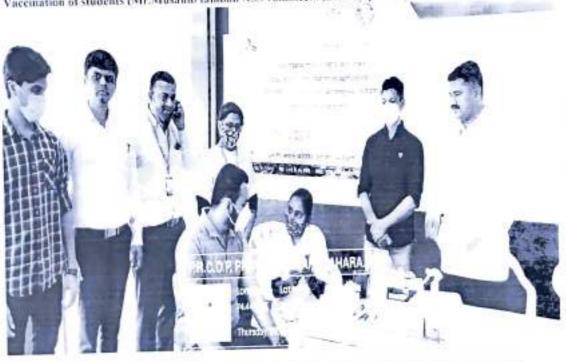

nded to rest room. The nss dept volunteers made the planning for rest room.
- 10. For this program all arragment done by Mr. M.S.Bhosale sir., Mrs.H.S.Bhavan madam, Mr.S.D.Mankar sir.
- 11. In the vaccination camp unvaccinated students and staff was vaccinated

### Metrics:

Total 15 students and staff was vaccinated

### PHOTO GALLERY



Vaccination of students done by primary health center staff in presence of principal Dr.S.B.Bhavar, Dr.shripad maid sir and other staff



Students and staff at Registrationn counter in the Semianr Hall



Vaccination of students (Mr. Tonde Avinash Fianl year.B.Pharm)done by primary health center staff



COVID-19 vaccination camp organised by PRCOP.Loni





Vaccination of students (Mr.Musahib tamboli NSS volunteers )done by primary health center stall



Vaccination of students (Mr.Avesh tamboli NSS volunteers )done by primary health center staff











महाराष्ट्र शासन आगम्य विभागः

तत्रशिक्षण सचालनालयः, मुंबई, मावित्रीबाई फुल पूर्ण विद्यापीठः, पण

विद्यार्थी विकास मंडळ व राष्ट्रीय सेवा योजना, प्रवरा ग्रामीण औषधनिर्माणशास्त्र महाविद्यालय प्रवरा ग्रामीण औषधनिर्माणशास्त्र महाविद्यालय (पदिवका) इन्सिट्यूट ऑफ फार्मसी,लोणी

याच्या सचुकविद्यमाण

प्रिणान यस। स्तायश्य

अंतर्गत मोफन कोव्हीड-१९ मेगा लसीकरण कॅम्प

huana प्रकाशिकालय, सोची

दिनांक :- २८/१०/२०२१ वेळ :-०९ ते ०५ पर्यंत स्थळ: प्रवरा प्रामीण औषधनिर्माणसास्त्र महाविद्यालय,

Covid-19 vaccination camp flyer



Students and staff attendance



Promission

### Mission Yuva Swasthya Savitribai Phule Pune University

Compilation Sheet of Institute Level Coverage Of Covid 19 Vaccination

### P