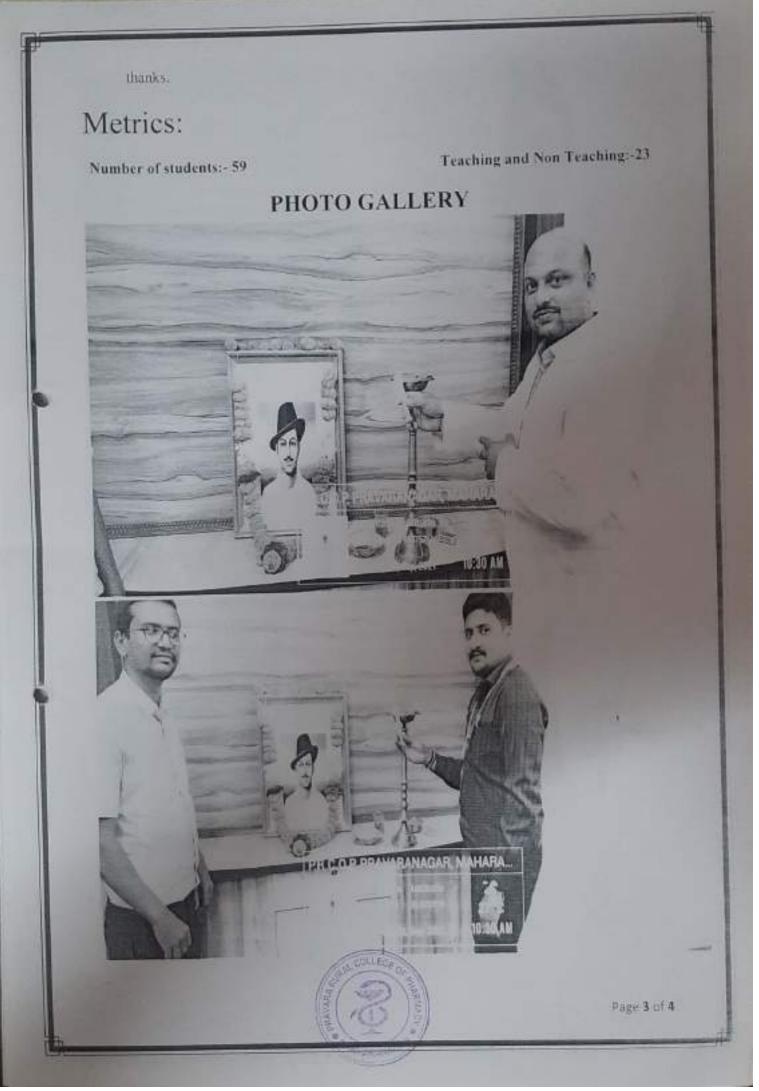

## Metrics:

Number of students: 45

staff)- 10

#### PHOTO GALLERY

Tree Plantation by NSS Vounteers (ms.asmita binage and mr. gadekar)

Tree Plantation by NSS Vounteers

Page 3 of 4

Tree Plantation by NSS Vounteers (ms.shaikh shairesha and mr. Prasad joshi)