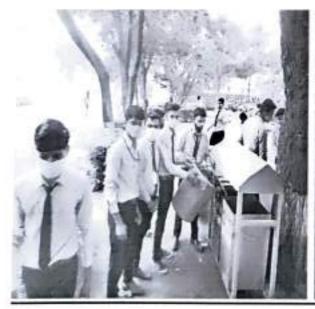

## REPORT ON

#### "GREEN INDIA CLEANING PROGRAM"

(SWACHHATA PAKHAWADA)

Date: 15 DECEMBER 2021.

Venue: College Campus

Time:- 10.00AM To 12.30Pm

#### PHOTO GALLERY

UNDER GREEN INDIA CLEANING PROGRAM THE NSS VOLUNTEERS DONE CLEANING IN COLLEGE CAMPUS PRCOP, LONI(CODE C-038)