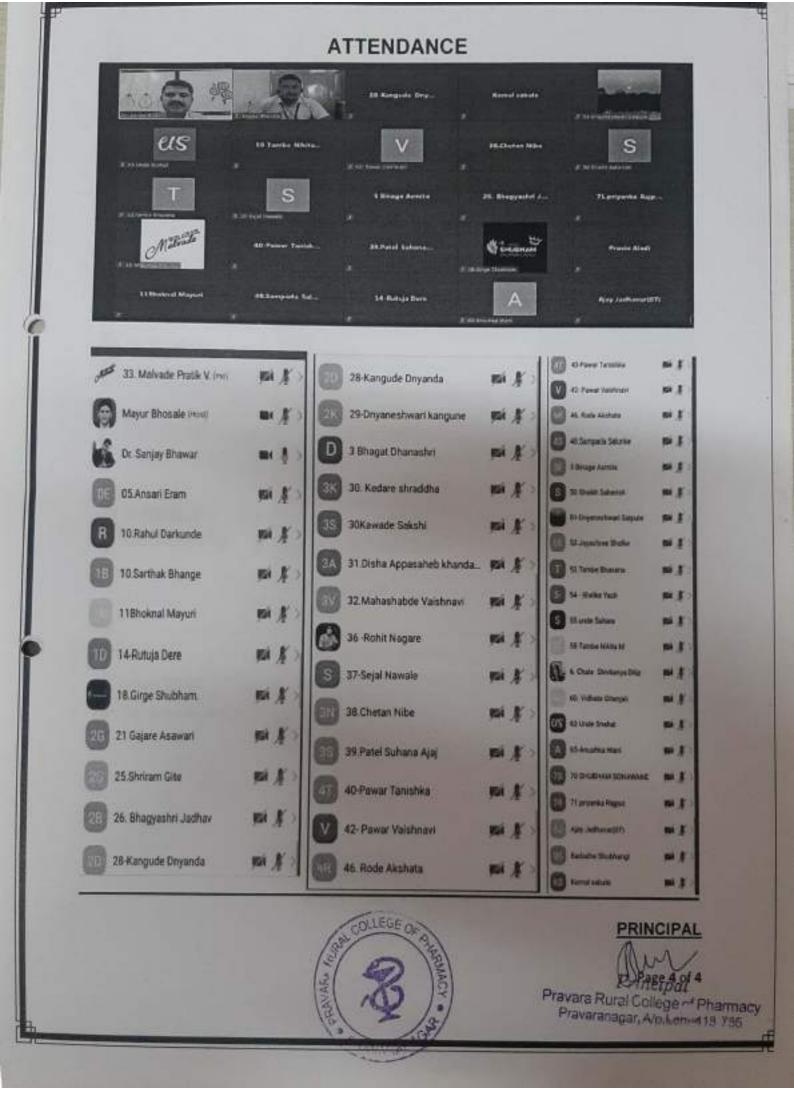

HU MAHARAJ JAYANTI"
- The event was preceded by our honorable principal Dr.S.B.Bhawar, the principal sir
  highlighted the work done towards the society by "CHHATRAPATI SHAHU
  MAHARAJ".
- 3. By the zoom meeting Mr. M.S.Bhosale sir given introduction of about celebration of "CHHATRAPATI SHAHU MAHARAJ JAYANTI".
- The library incharge Mr. V.B.Turakne sir told about "CHHATRAPATI SHAHU MAHARAJ history and express their work for the lower easte.
- Total 46 students and staff—were participated in zoom meeting and. It gives the
  great knowledge to our students because by interaction.
- 6. Finally the session was concluded with vote of thanks.
- 7. On behalf of college Mr. M.S.Bhusale N.S.S officer expressed the vote of thanks.



Page Zof 5



Scanned with CamScanner



Scanned with CamScanner







NAME OF EVENT:- "CHHATRAPATISHAHU MAHARAJ JAYANTI "
DATE:-26/06/2021

| SR,NO | NAME OF STAFF             | SIGNATURE