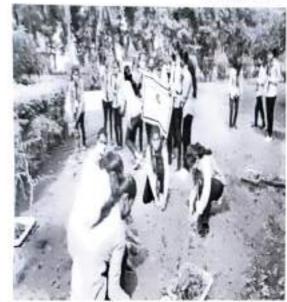

#### "TREE PLANTATION"

(HARIT KRANTI)

Date:-22/12/2021

Venue: College Campus

Organized by: NSS DEPARTMENT

PRAVARA RURAL COLLEGE OF PHARMACY, LONI

A/P:- LONI BK, TAL: RAHATA, DIST:- A.NAGAR, 413736

Principal
Pravara Rural College of Pharmacy
Pravaranta, Ap. L. Page 13/146

#### Primary Objective of the Event:

- i. The tree plantation activity also mativate, moreover, others to do name activity the
- 2. The Date Planting Activity princip name analyses to the postery on the importants of planting and puring near
- Plantation of maximum trees for protection of professement to senior leafs as well as period world.
- 4. To make pollution from earth.
- 5. To creates environmental assurement among people

#### Details of the session:

The two plantation program program was started at 9.45 am in college campus. For this program touching a non-nearling and NSS volunteers students were presented. The principal Dr. Bitavar S.B of PRCOP, Lord told importance of The tree plantation program, program started with the instruction of NSS officer Mr Bitatale M.S. be distribute and für cleaning to all numbers.

#### PHOTO GALLERY

Tree Plantation by NSS Vounteers (ms.asmita binage and mr. gadekar)

Tree Plantation by NSS Vounteers

Page 3 of 4

Tree Plantation by NSS Vounteers (ms.shaikh shairesha and mr. Prasad joshi)