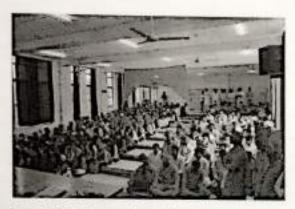

#### "TREE PLANTATION"

(HARIT KRANTI)

Date:-22/12/2021

Venue: College Campus

Organized by: NSS DEPARTMENT

PRAVARA RURAL COLLEGE OF PHARMACY, LONI

A/P:- LONI BK, TAL: RAHATA, DIST:- A.NAGAR, 413736

Principal
Pravara Rural College of Pharmacy
Pravaranta, Ap. L. Page 13/146

#### Details of the session:

The two plantation program program was started at 9.45 am in college campus. For this program touching a non-nearling and NSS volunteers students were presented. The principal Dr. Bitavar S.B of PRCOP, Lord told importance of The tree plantation program, program started with the instruction of NSS officer Mr Bitatale M.S. be distribute and für cleaning to all numbers.

#### Details of the Event:

- An event was organized by the NSS Dept. of Pravara Roral College of Plantoncy on 14 August 2021 at 09.15pm for celebration of "BARIT KRANTI"
- The event was preceded by our honorable principal Dr.S.B.Bhawar, the principal six told the importance of tree plantation program
- In beginning of program Mr Bhonale M.S. Sir (NSS Incharge) given instruction of true plantation program to all teaching , non-teaching and students.
- After the instruction all members taken pits for tree plantationsn in allotted areas in unlings campia.
- after the program Mr. Hhovale M.S. Sir given instruction to clean yourself by using handwark, soap, and unifiers.
- 6. Total 10 seaching and non-teaching staff-were present