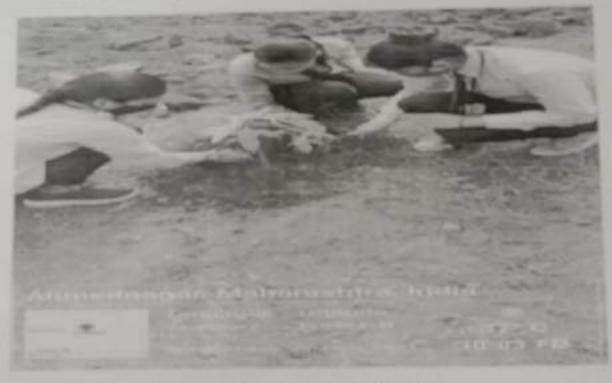

#### "TREE PLANTATION"

(HARIT KRANTI)

Date:-22/12/2021

Venue: College Campus

Organized by: NSS DEPARTMENT

PRAVARA RURAL COLLEGE OF PHARMACY, LONI

A/P:- LONI BK, TAL: RAHATA, DIST:- A.NAGAR, 413736

Principal
Pravara Rural College of Pharmacy
Pravaranta, Ap. L. Page 13/146

#### Primary Objective of the Event:

- i. The tree plantation activity also mativate, moreover, others to do name activity the
- 2. The Date Planting Activity princip name analyses to the postery on the importants of planting and puring near
- Plantation of maximum trees for protection of professement to senior leafs as well as period world.
- 4. To make pollution from earth.
- 5. To creates environmental assurement among people

#### Details of the session:

The two plantation program program was started at 9.45 am in college campus. For this program touching a non-nearling and NSS volunteers students were presented. The principal Dr. Bitavar S.B of PRCOP, Lord told importance of The tree plantation program, program started with the instruction of NSS officer Mr Bitatale M.S. be distribute and für cleaning to all numbers.