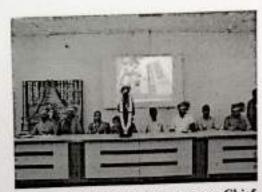

#### PHOTO GALLERY

UNDER GREEN INDIA CLEANING PROGRAM THE NSS VOLUNTEERS DONE CLEANING IN COLLEGE CAMPUS PRCOP, LONI(CODE C-038)