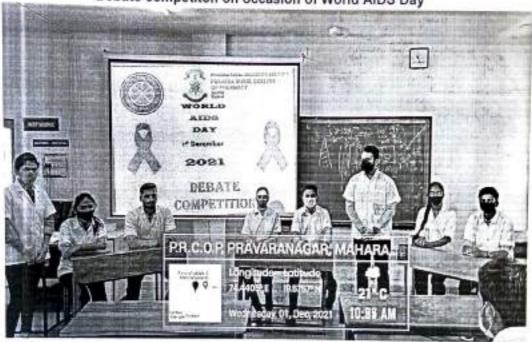

## REPORT ON

#### "TREE PLANTATION"

(HARIT KRANTI)

Date:-22/12/2021

Venue: College Campus

Organized by: NSS DEPARTMENT

PRAVARA RURAL COLLEGE OF PHARMACY, LONI

A/P:- LONI BK, TAL: RAHATA, DIST:- A.NAGAR, 413736

Principal
Pravara Rural College of Pharmacy
Pravaranta, Ap. L. Page 13/146