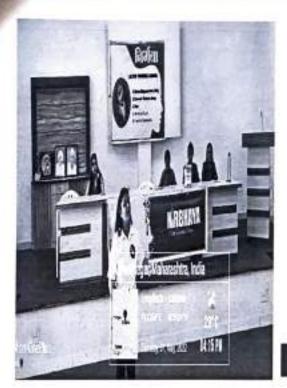

#### PHOTO GALLERY

Tree Plantation by NSS Vounteers (ms.asmita binage and mr. gadekar)

Tree Plantation by NSS Vounteers

Page 3 of 4

Tree Plantation by NSS Vounteers (ms.shaikh shairesha and mr. Prasad joshi)