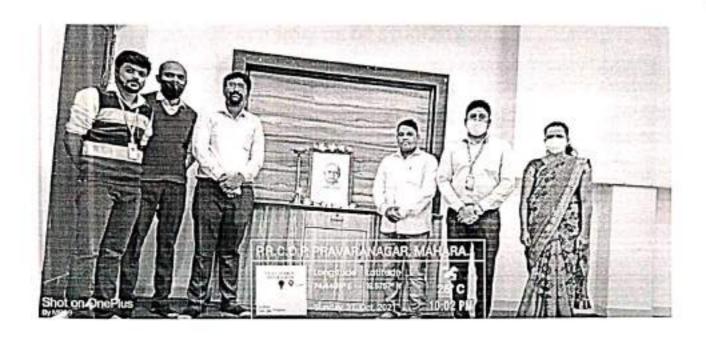

#### PHOTO GALLERY

UNDER GREEN INDIA CLEANING PROGRAM THE NSS VOLUNTEERS DONE CLEANING IN COLLEGE CAMPUS PRCOP, LONI(CODE C-038)