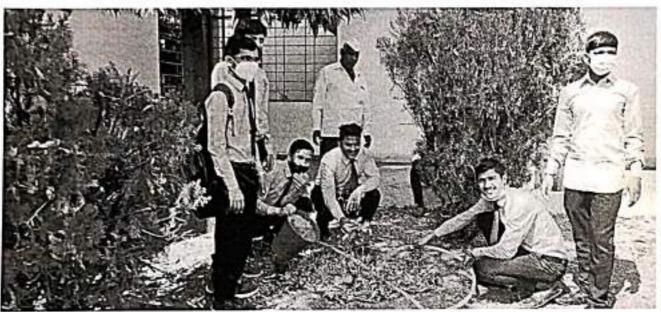

#### "TREE PLANTATION"

(HARIT KRANTI)

Date:-22/12/2021

Venue: College Campus

Organized by: NSS DEPARTMENT

PRAVARA RURAL COLLEGE OF PHARMACY, LONI

A/P:- LONI BK, TAL: RAHATA, DIST:- A.NAGAR, 413736

Principal
Pravara Rural College of Pharmacy
Pravaranta, Ap. L. Page 13/146

#### Primary Objective of the Event:

- i. The tree plantation activity also mativate, moreover, others to do name activity the
- 2. The Date Planting Activity princip name analyses to the postery on the importants of planting and puring near
- Plantation of maximum trees for protection of professement to senior leafs as well as period world.
- 4. To make pollution from earth.
- 5. To creates environmental assurement among people

#### Details of the session:

The two plantation program program was started at 9.45 am in college campus. For this program touching a non-nearling and NSS volunteers students were presented. The principal Dr. Bitavar S.B of PRCOP, Lord told importance of The tree plantation program, program started with the instruction of NSS officer Mr Bitatale M.S. be distribute and für cleaning to all numbers.